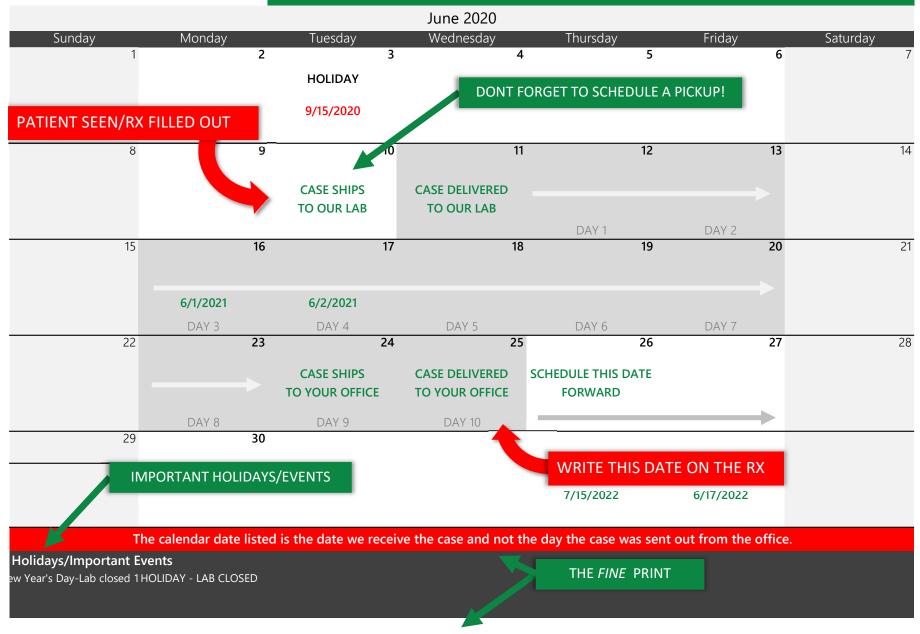

## HOW TO USE THE PRODUCTION SCHEDULE

**Important Notes:** 

All expected return dates assume one (1) day shipping time frame and end of day delivery via UPS/FedEx Ground Services.

Additionally, expected return dates assume there are no services questions or production delays on the case. Any delay in responding to service questions will result in case delays. Digital Designs Dental Lab reserves the right to change the delivery date of any case.

The calendar date listed is the date we receive the case and not the day the case was sent out from the office.

Holidays/Important Events

**Upcoming Holidays** 

"Last Day" Information

Receive date:

Labor Day Day-Lab closed 9/5

**Important Notes:** 

All expected return dates assume one (1) day shipping time frame and end of day delivery via UPS/FedEx Ground Services.

Additionally, expected return dates assume there are no services questions or production delays on the case. Any delay in responding to service questions will result in case delays. Digital Designs